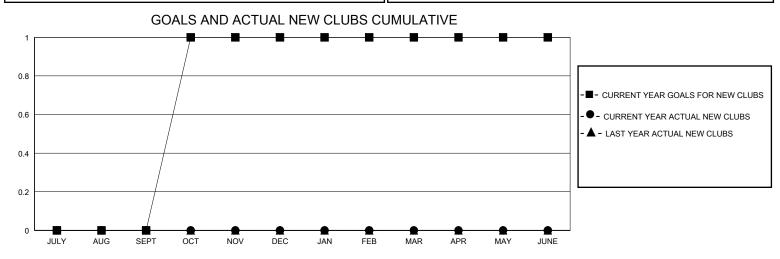

## District A 4

GMT: LOCATION ONTARIO GMT CA

| OWIT.         |               | LOC         |               |                       |                        |                         | OWIT OF C                                          |  |
|---------------|---------------|-------------|---------------|-----------------------|------------------------|-------------------------|----------------------------------------------------|--|
|               | Club          | os          |               | Members               |                        |                         |                                                    |  |
|               | RESULTS FOR   | R 2023-2024 |               | RESULTS FOR 2023-2024 |                        |                         |                                                    |  |
| QUARTER       | NEW CLUB GOAL | NEW CLUBS   | DROPPED CLUBS | QUARTER MEM           | BER GROWTH NET<br>GOAL | MEMBER GROWTH<br>ACTUAL | DROPPED<br>MEMBERS ACTUAL<br>(including transfers) |  |
| JULY/AUG/SEPT | 0             | 0           | 0             | JULY/AUG/SEPT         | 30                     | 25                      | 28                                                 |  |
| OCT/NOV/DEC   | 1             | 0           | 0             | OCT/NOV/DEC           | 46                     | 44                      | 38                                                 |  |
| JAN/FEB/MAR   | 0             | 0           | 0             | JAN/FEB/MAR           | 50                     | 0                       | 0                                                  |  |
| APR/MAY/JUNE  | 0             | 0           | 0             | APR/MAY/JUNE          | 24                     | 0                       | 0                                                  |  |