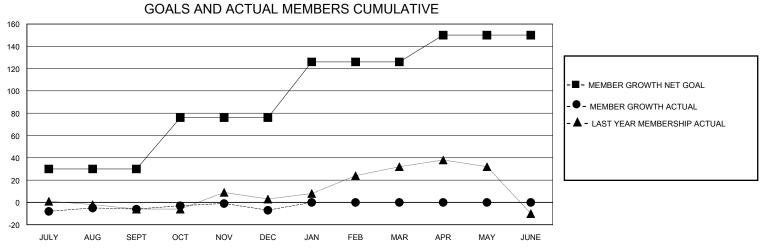

## District A 4

GMT: LOCATION ONTARIO GMT CA

| OWIT.         |               | LOC         |               |                       |                        |                         | OWIT OF C                                          |  |
|---------------|---------------|-------------|---------------|-----------------------|------------------------|-------------------------|----------------------------------------------------|--|
|               | Club          | os          |               | Members               |                        |                         |                                                    |  |
|               | RESULTS FOR   | R 2023-2024 |               | RESULTS FOR 2023-2024 |                        |                         |                                                    |  |
| QUARTER       | NEW CLUB GOAL | NEW CLUBS   | DROPPED CLUBS | QUARTER MEM           | BER GROWTH NET<br>GOAL | MEMBER GROWTH<br>ACTUAL | DROPPED<br>MEMBERS ACTUAL<br>(including transfers) |  |
| JULY/AUG/SEPT | 0             | 0           | 0             | JULY/AUG/SEPT         | 30                     | 25                      | 28                                                 |  |
| OCT/NOV/DEC   | 1             | 0           | 0             | OCT/NOV/DEC           | 46                     | 44                      | 38                                                 |  |
| JAN/FEB/MAR   | 0             | 0           | 0             | JAN/FEB/MAR           | 50                     | 0                       | 0                                                  |  |
| APR/MAY/JUNE  | 0             | 0           | 0             | APR/MAY/JUNE          | 24                     | 0                       | 0                                                  |  |